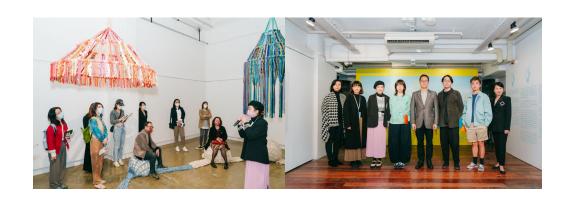

(c) JCCAC Festival – an annual month-long event to mainly showcase the works of JCCAC artists and art organisations. The theme of the JCCAC Festival in December 2022 was "Shuttling (擺渡)" and included the feature exhibition "Classics Revisited • Classics Reinvented" showcasing the works of 58 artists from Hong Kong, Macao, Serbia and Italy, plus other programmes contributed by JCCAC tenants;

(g) Poem of Soaring – To kick-start programmes celebrating JCCAC's 15th Anniversary, an exhibition was presented in the Galleries featuring the works of eight aspiring young tenant artists.

5.5 Given JCCAC's proximity to the community, it is a particularly suitable venue for presenting events/exhibitions. Highlighted programmes during the period include Hong Kong International Photo Festival's headline exhibition in 2022 - *Off-sets: Photographies of Hong Kong Cinema*: