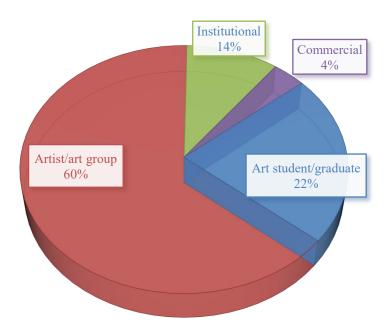

#### 3. Vertical arts village – provision of studio space

3.1 As a vertical arts village, JCCAC provides 140 studio units for renting by artists and organisations in the arts/cultural/creative sector through a tiered rental structure offering four types of tenancies: art student/graduate (AS/G), artist/art group (A/AG), institutional and commercial. The tiered rental structure allows JCCAC to offer the vast majority of small to medium sized studio units for renting by A/AG and AS/G tenants at subsidised fixed rents. The remaining units are leased to cultural institutions and a handful of commercial tenants.

### **Tenancy mix**

- 3.2 There was a healthy demand (generally 100% occupancy throughout the year) for tenancies due to JCCAC's uniqueness in offering affordable rent, convenience of location and an environment conducive to artistic collaborations. To manage the especially high demand for A/AG and AS/G tenancies, a succession system is in place through periodic open invitation of tenancy proposals, which allowed JCCAC to maintain a combined turnover rate for A/AG and AS/G at 22% during the year.
- 3.3 The vast majority of studio units at JCCAC were used as arts studio by self-employed artists in various art disciplines and work patterns, with the rest mainly serving arts/cultural/creative organisations as their office, workshop and/or exhibition space. They cover a wide array of art practices but mainly focusing on visual arts e.g. Chinese and Western painting, photography, ceramic, sculpture, printmaking, glass, multimedia installation. Other art practices include community art, art criticism, theatre and design.