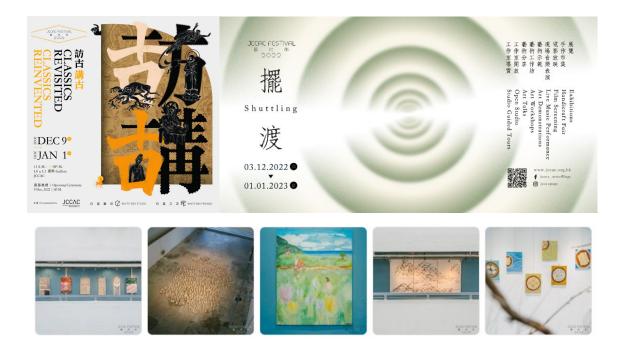

(c) JCCAC Festival – an annual month-long event to mainly showcase the works of JCCAC artists and art organisations. The theme of the JCCAC Festival in December 2022 was "Shuttling (擺渡)" and included the feature exhibition "Classics Revisited • Classics Reinvented" showcasing the works of 58 artists from Hong Kong, Macao, Serbia and Italy, plus other programmes contributed by JCCAC tenants;