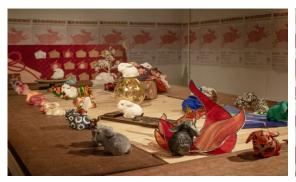

(f) Lucky Rabbits @ JCCAC Arts Village – community programme – Funded by Sham Shui Po District Office, the special event - Lucky Rabbits @ JCCAC Arts Village - was held at JCCAC to celebrate Chinese New Year, featuring artworks of 32 tenant artists and attracted visitors to experience the exhibition and interactive fortune-telling installation; and