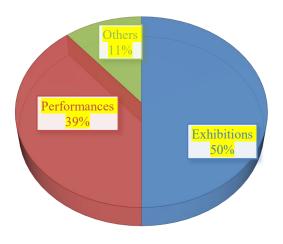

#### 4. Creative arts centre – venue facilities

4.1 The main venue facilities at JCCAC are the Jockey Club Black Box Theatre (JCBBT) with around 100 seats, two levels of Galleries and the Central Courtyard. The subsidiary venues include two Activity Rooms and a myriad of Common Spaces dotted around the public areas on various floors of the premises. For hire on a tiered charge system to showcase arts and cultural activities, the Galleries and the JCBBT each recorded usage rates at around 85%, which have generally returned to pre-pandemic levels.

6.5 JCCAC enjoyed a collaborative relationship with tenant artists and art organisations, many active participants (as exhibition artists, art workshop tutors, curators or docents) in various educational and community programmes, the JCCAC Festival and the JCCAC Handicraft Fair. Around 46% of all activities featured in the Galleries and the Central Courtyard were presented by tenants and made possible through JCCAC's venue and publicity support.